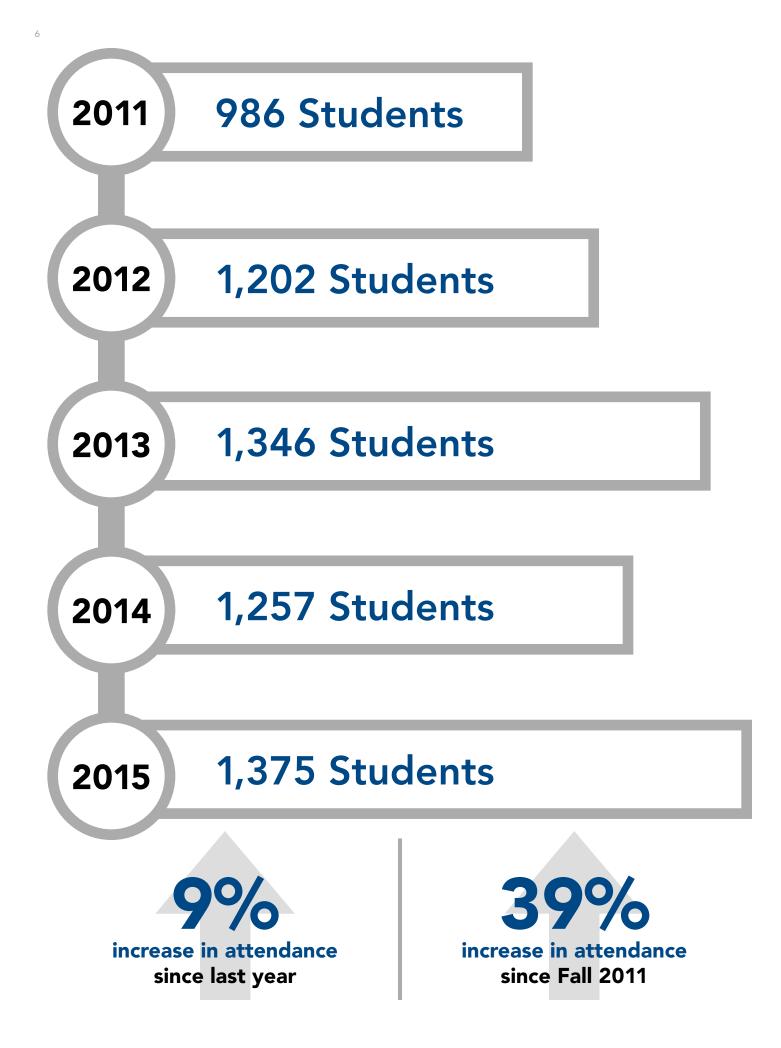

## Student Attendance

at least 40% of the students in attendance were interested in internship opportunities

**Statistical History** 