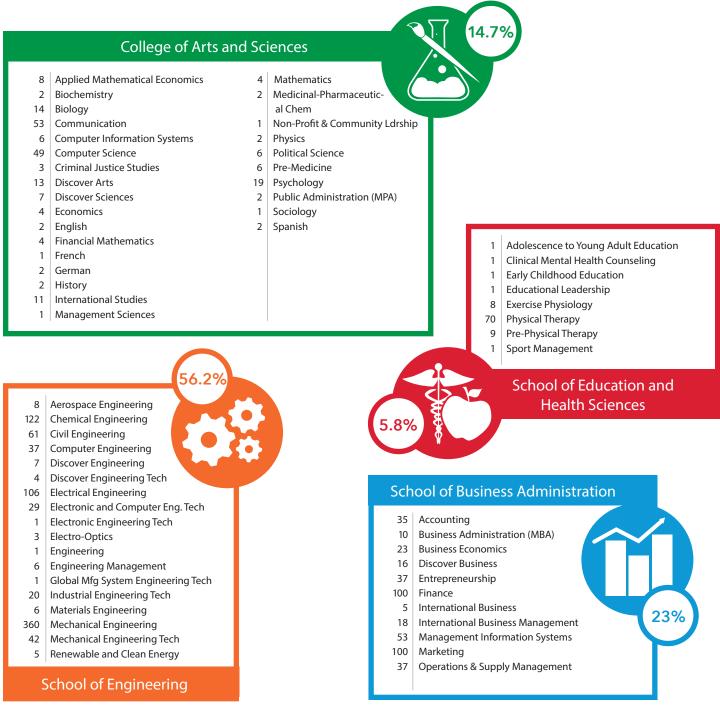

### AREA(S) OF STUDY

\* Students with more than one major are counted multiple times