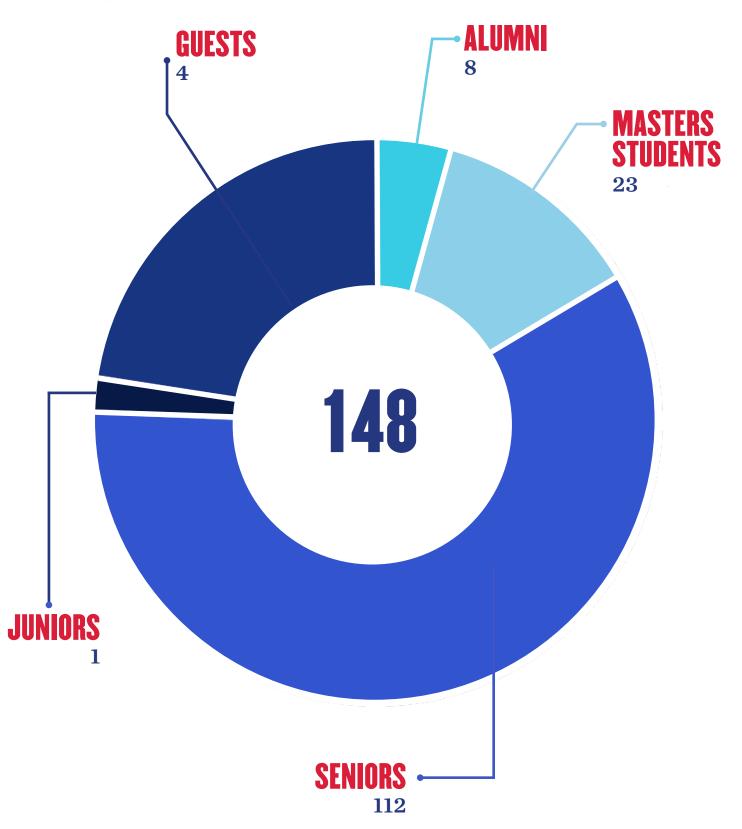

# TABLE OF CONTENTS

Student Attendance
Classification

Student Attendance
Area of Study

Organization Attendance
Classification

Organization Attendance
Location

Career Services

Get in Touch

## STUDENT ATTENDANCE

Classification



### STUDENT ATTENDANCE

#### Area of Study

#### **School of Education & Health Sciences**

| 19 | Adolescence to | Young Adult Education |
|----|----------------|-----------------------|
|----|----------------|-----------------------|

- 2 Art Education
- 1 Clinical Mental Health Counseling
- 56 Early Childhood Education
- 1 Education & Allied Studies
- 2 Educational Leadership
- 4 Foreign Language Education
- 4 Interdisciplinary Education Studies
- 18 Intervention Specialist
- 6 Middle Childhood Education
- 12 Middle Childhood Education Intervention Specialist
- 6 Music Education
- 1 Principal Preparation
- 1 Reading
- 6 School Counseling
- 3 School Psychology
- 1 Secondary Catholic Religious Education
- 1 TESOL

#### College of Arts & Sciences

- 1 Biology
- 1 Criminal Justice Studies