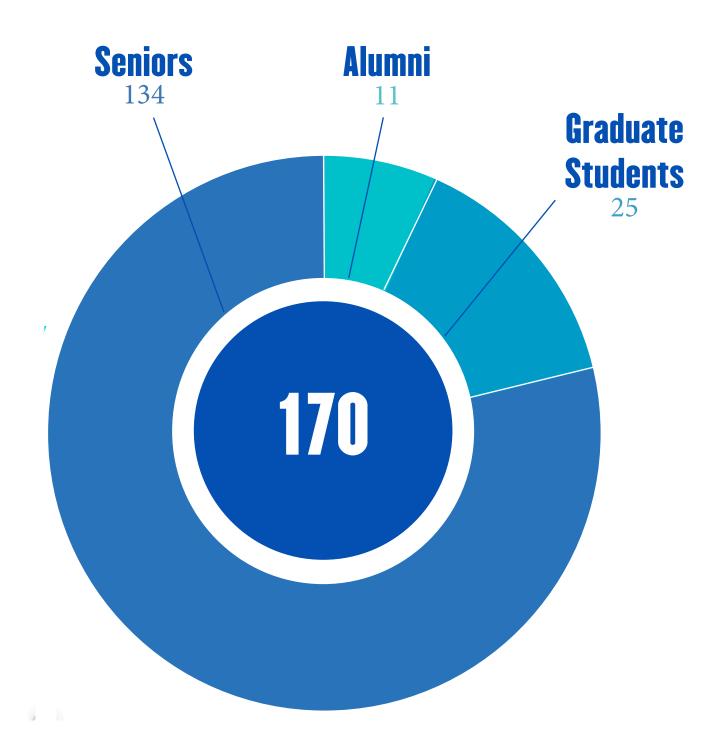

## **Table of Contents**

| Student Attendance      |   |
|-------------------------|---|
| Classification          | 3 |
| Areas of Study          | 4 |
|                         |   |
| Organization Attendance |   |
| Organization List       | 5 |
| Locations               | 7 |
|                         |   |
| Career Services         | 8 |

## **Student Attendance**

Classification



### **Student Attendance**

#### Areas of Study

#### School of Education & Health Sciences

| 29 | Adolescence to Young Adult Education               |
|----|----------------------------------------------------|
| 4  | Art Education                                      |
| 25 | Dyslexia                                           |
| 65 | Early Childhood Education                          |
| 1  | Education & Allied Studies                         |
| 4  | Educational Leadership                             |
| 1  | Foreign Language Education                         |
| 2  | Interdisciplinary Education Studies                |
| 23 | Intervention Specialist                            |
| 2  | Literacy                                           |
| 10 | Middle Childhood Education