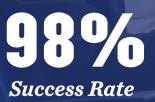

# **The School of Business Administration**

Career Services • Flyer First Destination Survey • 2022-2023

| Destination                  | Responses | Percentages |
|------------------------------|-----------|-------------|
| Employed                     | 378       | 86%         |
| Attending Graduate School    | 46        | 10%         |
| Post-Graduation Internship   | 3         | 1%          |
| Personal Interests           | 3         | 1%          |
| Military Service             | 2         | <1%         |
| Volunteer or Service Program | 1         | <1%         |
| Actively Seeking Employment  | 8         | 2%          |
| Actively Seeking Education   | 0         | 0%          |

Survey data included graduates from August 2022, December 2022, and May 2023 \*Knowledge rate indicates the inclusion of multiple sources of data NOTE: Detail may not sum to 100% because of rounding