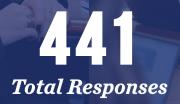

# **The School of Business Administration**

Career Services • Flyer First Destination Survey • 2022-2023

| Destination                  | Responses | Percentages |
|------------------------------|-----------|-------------|
| Employed                     | 378       | 86%         |
| Attending Graduate School    | 46        | 10%         |
| Post-Graduation Internship   | 3         | 1%          |
| Personal Interests           | 3         | 1%          |
| Military Service             | 2         | <1%         |
| Volunteer or Service Program | 1         | <1%         |
| Actively Seeking Employment  | 8         | 2%          |
| Actively Seeking Education   | 0         | 0%          |

Survey data included graduates from August 2022, December 2022, and May 2023 \*Knowledge rate indicates the inclusion of multiple sources of data NOTE: Detail may not sum to 100% because of rounding